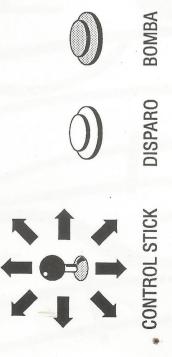

ARRIBA          | 18 | 1J ARRIBA           |
| 2J ABAJO           | 19 | 1J ABAJO            |
| 2J IZDA.           | 20 | 1J IZDA.            |
| 2J DCHA.           | 21 | 1J DCHA             |
| 2J PULSADOR 1      | 22 | 1 J PULSADOR 1      |
| 2J PULSADOR 2      | 23 | 1J PULSADOR 2       |
|                    | 24 |                     |
|                    | 25 |                     |
|                    | 26 |                     |
| GND                | 27 | GND                 |
| CND                | 00 | CAD                 |

| LL       |    |
|----------|----|
|          | _  |
|          |    |
| $\alpha$ |    |
| Ц        | ٦l |
| 0        |    |
| C        | 5  |
| C        |    |
| F        | -  |
|          |    |
| 5        |    |
| C        |    |
| I        |    |





| Conector                               | JAMMA                                      |
|----------------------------------------|--------------------------------------------|
| Tensión de Alimentación<br>Pọwer Suply | Dc + 5 V, Dc + 12 V                        |
| Monitor                                | Horizontal                                 |
| Juego<br>Game                          | 1 Jugador ó 2 Jugadores<br>Simultáneamente |
|                                        |                                            |

|          | 1      | _       |              |             | -   | T      |     | T      |             | <b>—</b>   | -          | -    | -   |
|----------|--------|---------|--------------|-------------|-----|--------|-----|--------|-------------|------------|------